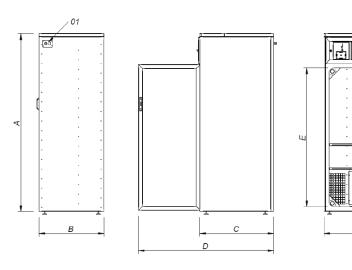

## TECHNICAL DATA OZONE CABINETS | 03C-05/03C-1/03C-2

|                                 | UNIT. | O3C-05    | 03C-1     | 03C-2     |
|---------------------------------|-------|-----------|-----------|-----------|
| CAPACITY                        |       |           |           |           |
| Capacity                        | I     | 313       | 626       | 1252      |
| CONNECTIONS                     |       |           |           |           |
| Standar Electric Tension        | V     | 230       | 230       | 230       |
| Standar Electric frequency      | Hz    | 50/60     | 50/60     | 50/60     |
| Ozone generator power           | W     | 80        | 80        | 80        |
| Ozone generation                | g/h   | 10        | 10        | 10        |
| Ozone generation fan power      | W     | 40        | 40        | 40        |
| Ozone destruction fan power     | W     | 40        | 80        | 80        |
| DIMENSIONS / PACKING DIMENSIONS |       |           |           |           |
| Net width / Gross width         | mm    | 680/740   | 680/740   | 1330/1390 |
| Net depth / Gross depth         | mm    | 790/850   | 790/850   | 790/850   |
| Net Height / Gross Height       | mm    | 1112/1257 | 1850/1995 | 1850/1995 |
| Net weight / Gross weight       | kg    | 96/102    | 126/132   | 169/181   |

| MODEL       | А    | В   | С   | D    | Е    | F    | 01                    |
|-------------|------|-----|-----|------|------|------|-----------------------|
| 03C-05 (mm) | 1112 | 680 | 790 | 1415 | 725  | 1270 | ELECTRICAL CONNECTION |
| 03C-1 (mm)  | 1850 | 680 | 790 | 1415 | 1450 | 1270 | ELECTRICAL CONNECTION |

B., 21

F

| MODEL      | А    | В    | С   | D    | E    | F    | 01                    |
|------------|------|------|-----|------|------|------|-----------------------|
| 03C-2 (mm) | 1850 | 1330 | 790 | 1415 | 1450 | 2510 | ELECTRICAL CONNECTION |