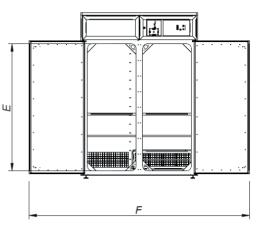

B., 21

F

| MODEL      | А    | В    | С   | D    | E    | F    | 01                    |
|------------|------|------|-----|------|------|------|-----------------------|
| 03C-2 (mm) | 1850 | 1330 | 790 | 1415 | 1450 | 2510 | ELECTRICAL CONNECTION |