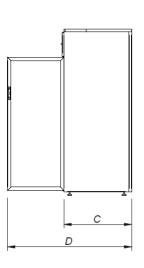

| MODEL       | А    | В   | С   | D    | Е    | F    | 01                    |
|-------------|------|-----|-----|------|------|------|-----------------------|
| 03C-05 (mm) | 1112 | 680 | 790 | 1415 | 725  | 1270 | ELECTRICAL CONNECTION |
| 03C-1 (mm)  | 1850 | 680 | 790 | 1415 | 1450 | 1270 | ELECTRICAL CONNECTION |