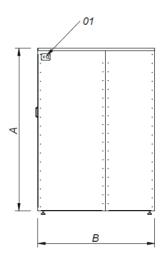

| MODEL       | А    | В   | С   | D    | Е    | F    | 01                    |
|-------------|------|-----|-----|------|------|------|-----------------------|
| 03C-05 (mm) | 1112 | 680 | 790 | 1415 | 725  | 1270 | ELECTRICAL CONNECTION |
| 03C-1 (mm)  | 1850 | 680 | 790 | 1415 | 1450 | 1270 | ELECTRICAL CONNECTION |