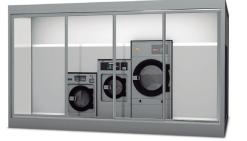

#### LAUNDRY | LAUNDRY2GO

۲

The standard module has been designed to be very bright, with a front façade that allows the elegance of its interior to be seen.

WASHERS \_

8 / 10 Kg

PROFESSIONAL WASHERS

11 / 14 / 18 / 25 Kg

HIGH SPEED WASHERS

DRYERS

11 / 14 / 18 / 25 Kg

MEDIUM SPEED WASHERS LOW SPEED WASHERS

۲

8 / 10 Kg

PROFESSIONAL DRYERS

ADDITIONAL PERSONALISATION OPTIONS

11 / 16 / 23 / 28 Kg ADVANCE DRYERS

11 / 16 Kg

DOUBLE STACKING DRYERS

۲

11 / 16 / 23 Kg

HEAT PUMP DRYERS

**AUXILIARY MACHINES** 