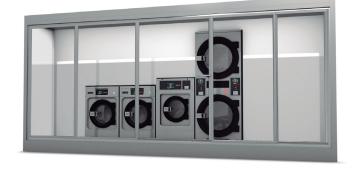

#### LAUNDRY | LAUNDRY2GO

۲

The standard module has been designed to be very bright, with a front façade that allows the elegance of its interior to be seen.

WASHERS \_

8 / 10 Kg

PROFESSIONAL WASHERS

11 / 14 / 18 / 25 Kg

HIGH SPEED WASHERS

DRYERS

11 / 14 / 18 / 25 Kg

MEDIUM SPEED WASHERS LOW SPEED WASHERS

۲

8 / 10 Kg

PROFESSIONAL DRYERS

ADDITIONAL PERSONALISATION OPTIONS

11 / 16 / 23 / 28 Kg ADVANCE DRYERS

11 / 16 Kg

DOUBLE STACKING DRYERS

۲

11 / 16 / 23 Kg

HEAT PUMP DRYERS

**AUXILIARY MACHINES** 