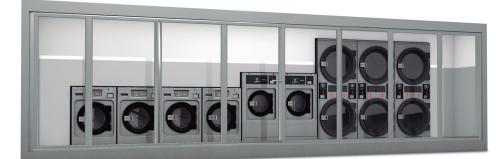

## LISTO PARA LIMPIAR, LISTO PARA MOVERSE

4 m.

۲

5 m.

۲

4 m. "FULL PROFESSIONAL"

5 m. "FULL PROFESSIONAL"

14

8 m.

۲

6 m.

📰 **-**• 🛓

12 m.

۲

15

۲