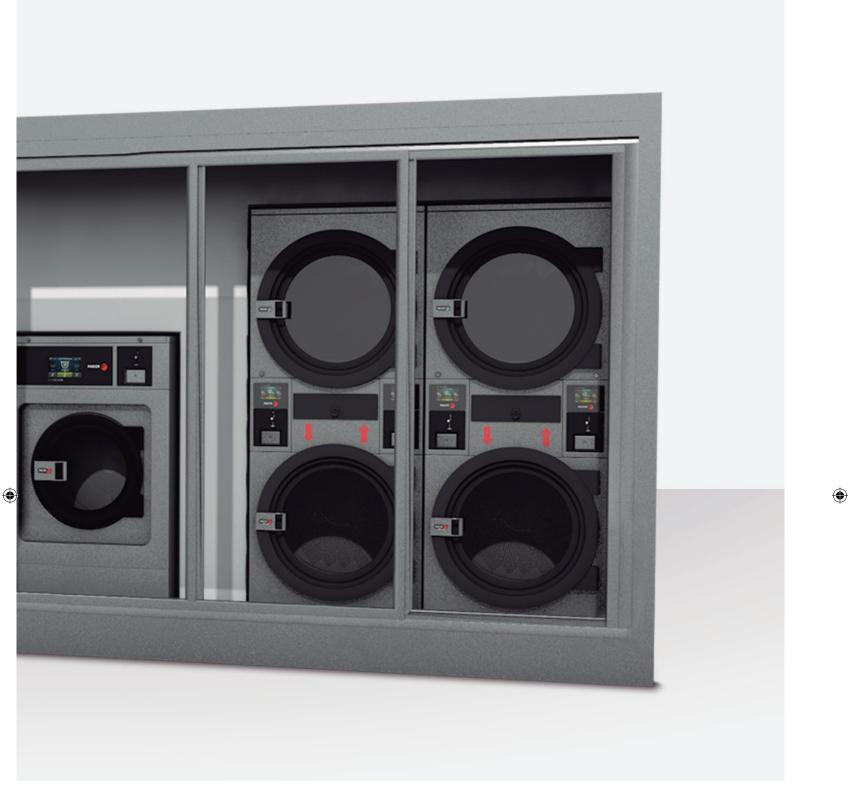

### SERVICE AND MAINTENANCE: AS EASY AS IT COMES.

The back part is the service zone, where we need to provide easy access to the machinery and all their accessories. How? By incorporating sliding doors.

- All the installations relating to the machines come ready installed.

۲

- The machines and baseboards are anchored to the floor.

۲

- The module is designed to be transported with the machines inside.
- The machines can be levelled at the top, meaning they require the manufacture of baseboards in the container.