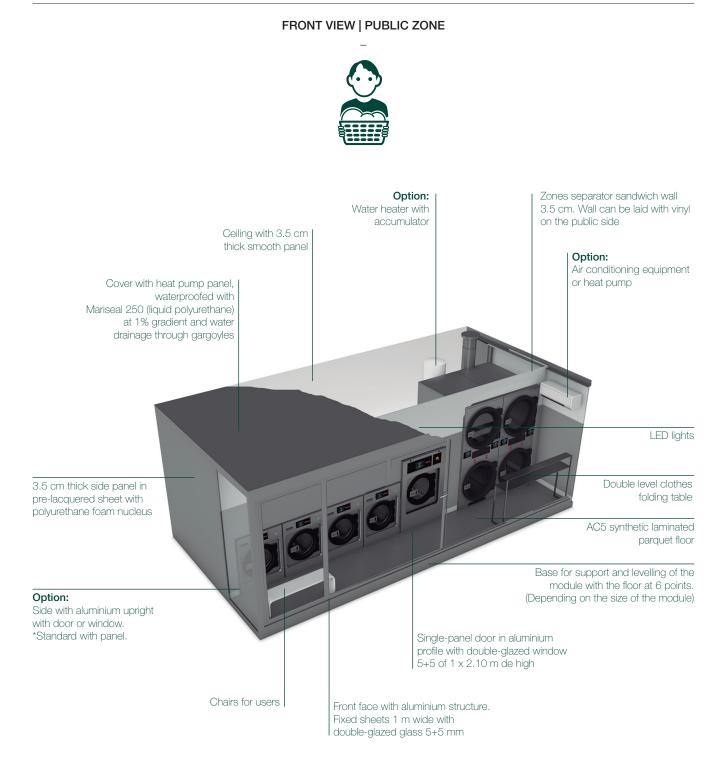

### WE MAKE YOUR PROJECT TO MEASURE

The module is designed to create an attractive space for the customer at the same time as allowing optimum service provision and maintenance. A module which looks wonderful from the outside, with a large glass façade so that people can recognise your business.

### SERVICE AND MAINTENANCE: AS EASY AS IT COMES.

The back part is the service zone, where we need to provide easy access to the machinery and all their accessories. How? By incorporating sliding doors.

- All the installations relating to the machines come ready installed.

۲

- The machines and baseboards are anchored to the floor.

۲

- The module is designed to be transported with the machines inside.
- The machines can be levelled at the top, meaning they require the manufacture of baseboards in the container.