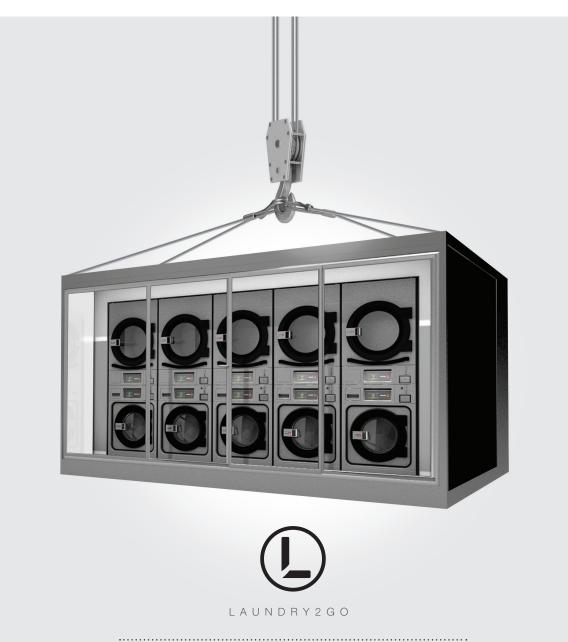

### MOBILITY FOR LAUNDRY

۲

SYSTEM OF TRANSPORTABLE MODULES BY FAGOR

۲

۲

SYSTEM OF TRANSPORTABLE MODULES BY FAGOR

••••••

### CONTENTS

۲

MOBILITY FOR LAUNDRY 04

DESIGN YOUR LAUNDRY2GO 06 ۲

۲

APPLICATIONS

READY TO CLEAN, READY TO MOVE 14

System of transportable modules, fully equipped and with different configuration options. Allows the creation of laundry establishments in just one step.

#### LAUNDRY | LAUNDRY2GO

۲

The standard module has been designed to be very bright, with a front façade that allows the elegance of its interior to be seen.

WASHERS \_

8 / 10 Kg

PROFESSIONAL WASHERS

11 / 14 / 18 / 25 Kg

### WE MAKE YOUR PROJECT TO MEASURE

The module is designed to create an attractive space for the customer at the same time as allowing optimum service provision and maintenance. A module which looks wonderful from the outside, with a large glass façade so that people can recognise your business.