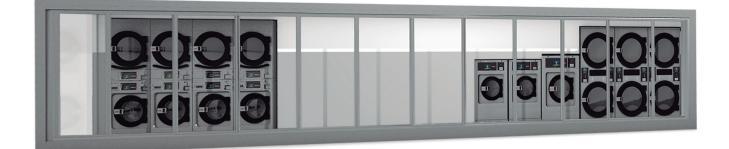

## LISTO PARA LIMPIAR, LISTO PARA MOVERSE

4 m.

۲

5 m.

۲

4 m. "FULL PROFESSIONAL"

5 m. "FULL PROFESSIONAL"

14

8 m.

۲

6 m.

📰 **-**• 🛓

12 m.

۲

15

۲