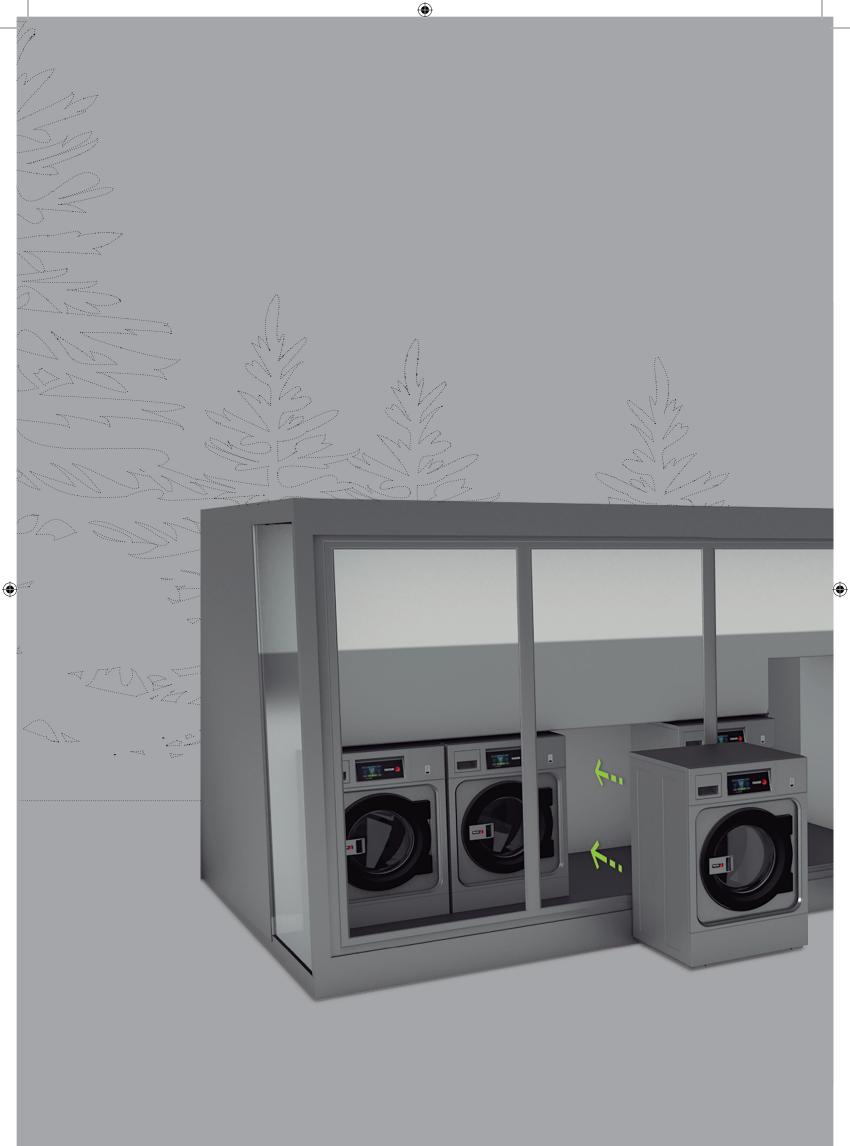

#### LAUNDRY | LAUNDRY2GO

۲

The standard module has been designed to be very bright, with a front façade that allows the elegance of its interior to be seen.

WASHERS \_

8 / 10 Kg

PROFESSIONAL WASHERS

11 / 14 / 18 / 25 Kg

### WE MAKE YOUR PROJECT TO MEASURE

The module is designed to create an attractive space for the customer at the same time as allowing optimum service provision and maintenance. A module which looks wonderful from the outside, with a large glass façade so that people can recognise your business.

### SERVICE AND MAINTENANCE: AS EASY AS IT COMES.

The back part is the service zone, where we need to provide easy access to the machinery and all their accessories. How? By incorporating sliding doors.