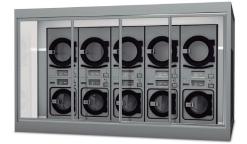

#### LAUNDRY | LAUNDRY2GO

۲

The standard module has been designed to be very bright, with a front façade that allows the elegance of its interior to be seen.

WASHERS \_

8 / 10 Kg

PROFESSIONAL WASHERS

11 / 14 / 18 / 25 Kg

HIGH SPEED WASHERS

DRYERS

11 / 14 / 18 / 25 Kg

MEDIUM SPEED WASHERS LOW SPEED WASHERS

۲

8 / 10 Kg

PROFESSIONAL DRYERS

ADDITIONAL PERSONALISATION OPTIONS

11 / 16 / 23 / 28 Kg ADVANCE DRYERS

11 / 16 Kg

DOUBLE STACKING DRYERS

۲

11 / 16 / 23 Kg

HEAT PUMP DRYERS

**AUXILIARY MACHINES** 