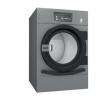

HIGH SPEED WASHERS

DRYERS

11 / 14 / 18 / 25 Kg

MEDIUM SPEED WASHERS LOW SPEED WASHERS

۲

8 / 10 Kg

PROFESSIONAL DRYERS

ADDITIONAL PERSONALISATION OPTIONS

11 / 16 / 23 / 28 Kg ADVANCE DRYERS

11 / 16 Kg

DOUBLE STACKING DRYERS

۲

11 / 16 / 23 Kg

HEAT PUMP DRYERS

**AUXILIARY MACHINES** 