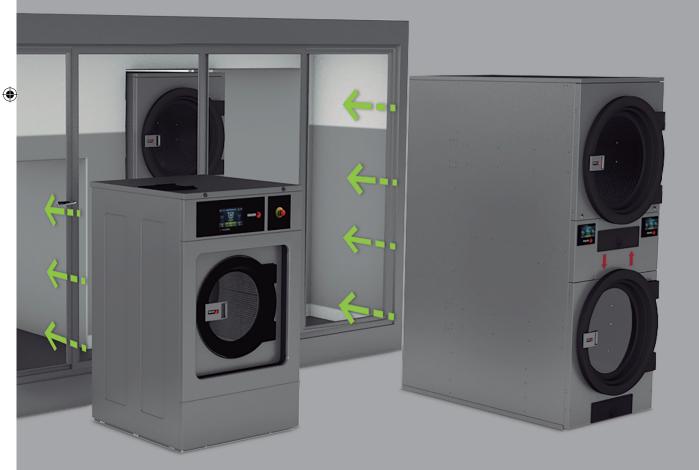

### SERVICE AND MAINTENANCE: AS EASY AS IT COMES.

The back part is the service zone, where we need to provide easy access to the machinery and all their accessories. How? By incorporating sliding doors.

- All the installations relating to the machines come ready installed.

۲

- The machines and baseboards are anchored to the floor.

۲

- The module is designed to be transported with the machines inside.
- The machines can be levelled at the top, meaning they require the manufacture of baseboards in the container.