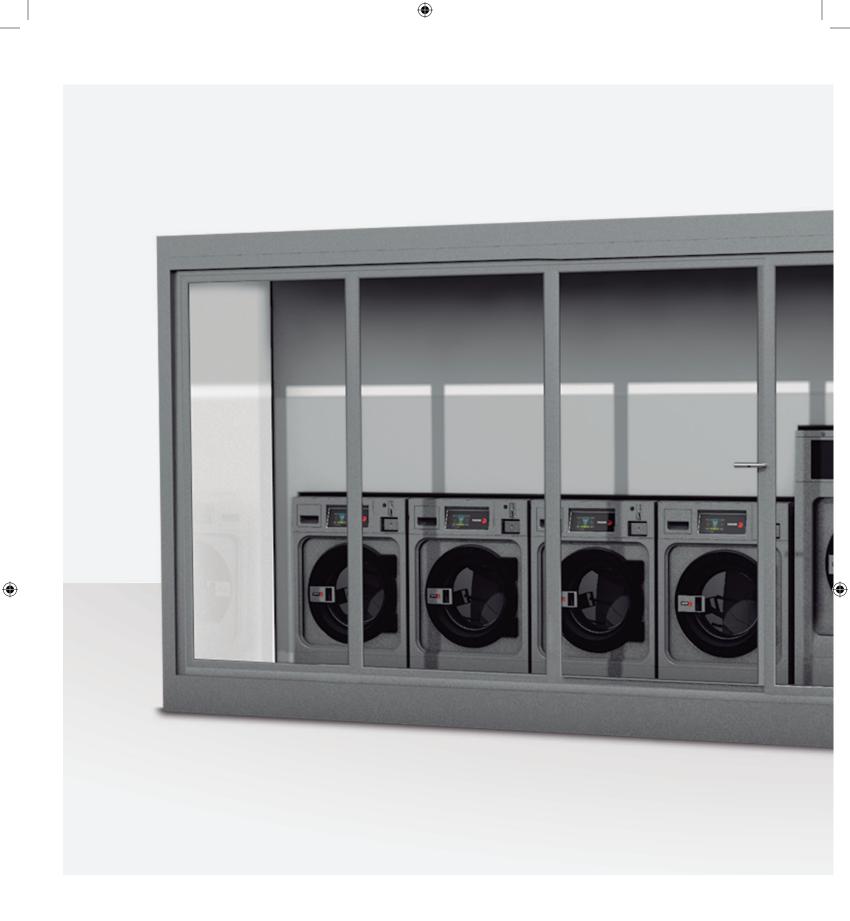

#### LAUNDRY | LAUNDRY2GO

۲

The standard module has been designed to be very bright, with a front façade that allows the elegance of its interior to be seen.

WASHERS \_

8 / 10 Kg

PROFESSIONAL WASHERS

11 / 14 / 18 / 25 Kg

### WE MAKE YOUR PROJECT TO MEASURE

The module is designed to create an attractive space for the customer at the same time as allowing optimum service provision and maintenance. A module which looks wonderful from the outside, with a large glass façade so that people can recognise your business.

### SERVICE AND MAINTENANCE: AS EASY AS IT COMES.

The back part is the service zone, where we need to provide easy access to the machinery and all their accessories. How? By incorporating sliding doors.