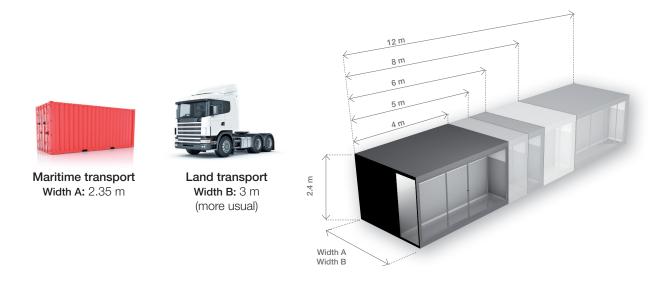

### DESIGN YOUR MODULE

Choose the configuration options that best meet your needs.

**DIMENSIONS / TYPE OF TRANSPORT** 

## LISTO PARA LIMPIAR, LISTO PARA MOVERSE

4 m.

۲

5 m.

۲

4 m. "FULL PROFESSIONAL"

5 m. "FULL PROFESSIONAL"

14

8 m.

۲

6 m.

📰 **-**• 🛓

12 m.

۲

15

۲