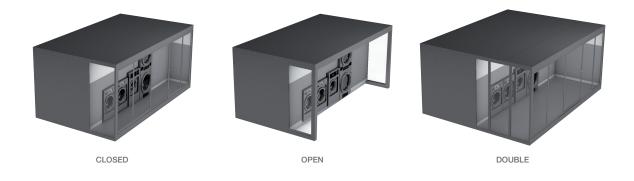

### DESIGN YOUR MODULE

Choose the configuration options that best meet your needs.

**DIMENSIONS / TYPE OF TRANSPORT** 

### WE MAKE YOUR PROJECT TO MEASURE

The module is designed to create an attractive space for the customer at the same time as allowing optimum service provision and maintenance. A module which looks wonderful from the outside, with a large glass façade so that people can recognise your business.