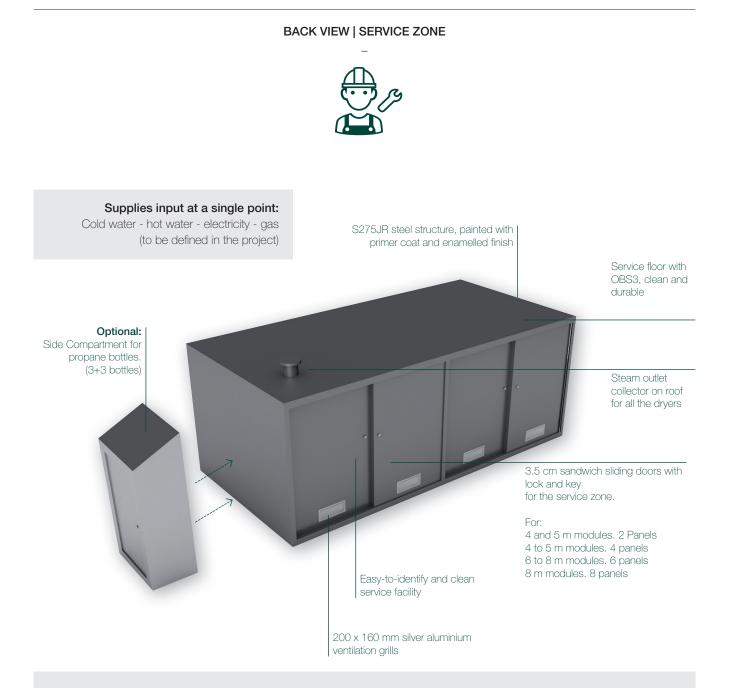

### SERVICE AND MAINTENANCE: AS EASY AS IT COMES.

The back part is the service zone, where we need to provide easy access to the machinery and all their accessories. How? By incorporating sliding doors.

- All the installations relating to the machines come ready installed.

۲

- The machines and baseboards are anchored to the floor.

۲

- The module is designed to be transported with the machines inside.
- The machines can be levelled at the top, meaning they require the manufacture of baseboards in the container.