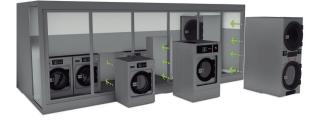

#### LAUNDRY | LAUNDRY2GO

۲

The standard module has been designed to be very bright, with a front façade that allows the elegance of its interior to be seen.

WASHERS \_

8 / 10 Kg

PROFESSIONAL WASHERS

11 / 14 / 18 / 25 Kg

### WE MAKE YOUR PROJECT TO MEASURE

The module is designed to create an attractive space for the customer at the same time as allowing optimum service provision and maintenance. A module which looks wonderful from the outside, with a large glass façade so that people can recognise your business.

### SERVICE AND MAINTENANCE: AS EASY AS IT COMES.

The back part is the service zone, where we need to provide easy access to the machinery and all their accessories. How? By incorporating sliding doors.