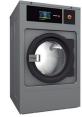

#### LAUNDRY | LAUNDRY2GO

۲

The standard module has been designed to be very bright, with a front façade that allows the elegance of its interior to be seen.

WASHERS \_

8 / 10 Kg

PROFESSIONAL WASHERS

11 / 14 / 18 / 25 Kg

HIGH SPEED WASHERS

DRYERS

11 / 14 / 18 / 25 Kg

MEDIUM SPEED WASHERS LOW SPEED WASHERS

۲

8 / 10 Kg

PROFESSIONAL DRYERS

ADDITIONAL PERSONALISATION OPTIONS