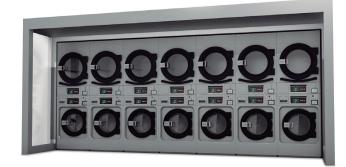

#### LAUNDRY | LAUNDRY2GO

۲

The standard module has been designed to be very bright, with a front façade that allows the elegance of its interior to be seen.

WASHERS \_

8 / 10 Kg

PROFESSIONAL WASHERS

11 / 14 / 18 / 25 Kg

HIGH SPEED WASHERS

DRYERS

11 / 14 / 18 / 25 Kg

MEDIUM SPEED WASHERS LOW SPEED WASHERS

۲

8 / 10 Kg

PROFESSIONAL DRYERS

ADDITIONAL PERSONALISATION OPTIONS

11 / 16 / 23 / 28 Kg ADVANCE DRYERS

11 / 16 Kg

DOUBLE STACKING DRYERS

۲

11 / 16 / 23 Kg

HEAT PUMP DRYERS

**AUXILIARY MACHINES** 