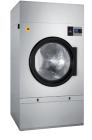

#### LAUNDRY | LAUNDRY2GO

۲

The standard module has been designed to be very bright, with a front façade that allows the elegance of its interior to be seen.

WASHERS \_

8 / 10 Kg

PROFESSIONAL WASHERS

11 / 14 / 18 / 25 Kg

HIGH SPEED WASHERS

DRYERS

11 / 14 / 18 / 25 Kg

MEDIUM SPEED WASHERS LOW SPEED WASHERS

۲

8 / 10 Kg

PROFESSIONAL DRYERS

ADDITIONAL PERSONALISATION OPTIONS